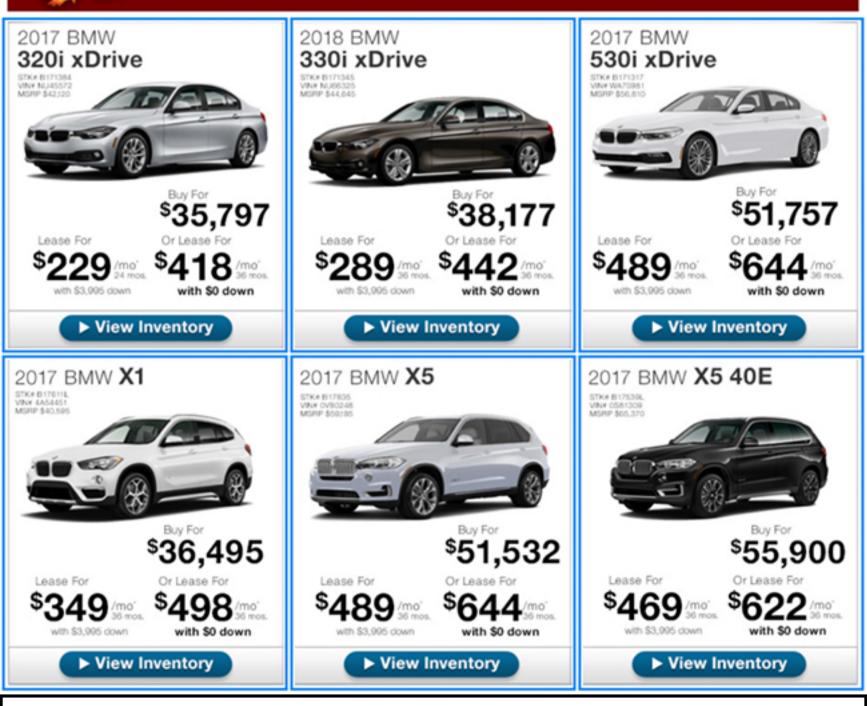

# **Tulley BMW's**

# **NASHUA NEW CAR SPECIALS**

## **Tulley BMW of Nashua** 147 Daniel Webster Hwy., Nashua, NH 03060 888-592-6371

#### **Tulley BMW of Manchester** 170 Auto Center Road, Manchester, NH 03103 888-592-7762

tulleybmwmanchester.com EXCELLENCE

All leases with \$3,995 down and 10,000 miles per year. Excludes tax, title, license, first month's payment, acquisition fee, documentation and registration fees. Program available to qualified customers and not everyone will qualify. Subject to credit approval. See participating dealer for details. Lessee must cover insurance and all items not covered under the BMW maintenance program. At lease end, lessee will be liable for disposition fee (\$350.00), any excess wear and use as set forth in the lease agreement and excess mileage charges of \$0.25 per miles. Purchase option at lease end excludes taxes. Lessee acquires no ownership interest unless purchase option is exercised. Ultimate service covers all factory recommended maintenance on all new vehicles, as determined by the Service Level Indicator, for 4 years or 50,000 miles, whichever comes first. Exclusion from coverage: gasoline, gasoline additives, windshield washer additives, tires, wheels, wheel alignment, tire balancing and rotation. All work must be performed by an authorized BMW center. See the service and warranty information booklet for more details and specific terms, conditions, and limitations. Programs are good through 9/30/17. Lease payments include all available option credits and rebates. \*\*Financing with approved credit on in-stock BMW executive demo vehicles. See dealer for complete details.